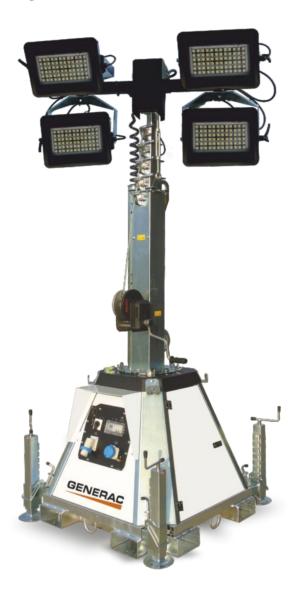

# **CTF 10 LIGHT TOWER**

# **CTF 10**

The perfect product for a long-term illumination of medium to large sized working areas. The CTF 10 is a very compact model with the highest mast of the range: up to 22 units can be loaded on a single truck, but at the same time the 10 meters height mast ensures high illuminating coverage.

### THE HIGHEST MODEL

The CTF 10, thanks to its 10 meters height mast, is the highest model of the range, ensuring a very high illuminating coverage.