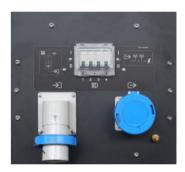

STANDARD
CONTROL PANEL

**CONTROL PANEL**With "Link" kit (additional outlet socket for connection in series)

#### LINKABLE MODEL

With the optional "Link" kit, the user can connect different CTF 10 in series to a single power source, providing an high illumination area with reduced fuel consumption.