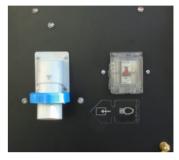

STANDARD
CONTROL PANEL

**CONTROL PANEL**With "Link" kit (additional outlet socket for connection in series)