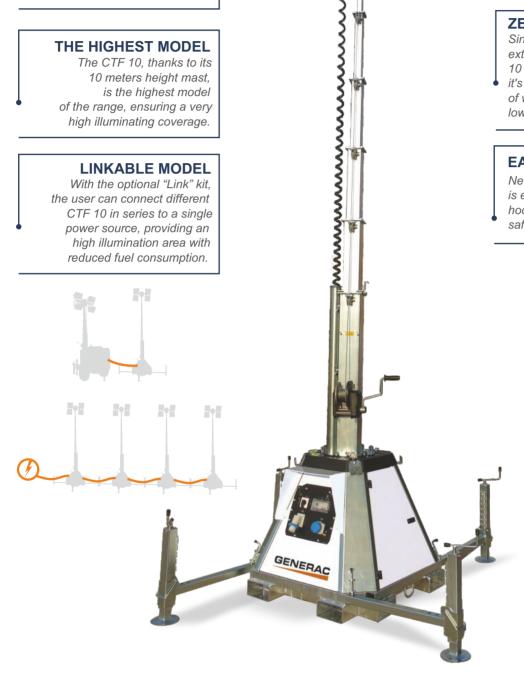

### THE HIGHEST MODEL

The CTF 10, thanks to its 10 meters height mast, is the highest model of the range, ensuring a very high illuminating coverage.

#### LINKABLE MODEL

With the optional "Link" kit, the user can connect different CTF 10 in series to a single power source, providing an high illumination area with reduced fuel consumption.